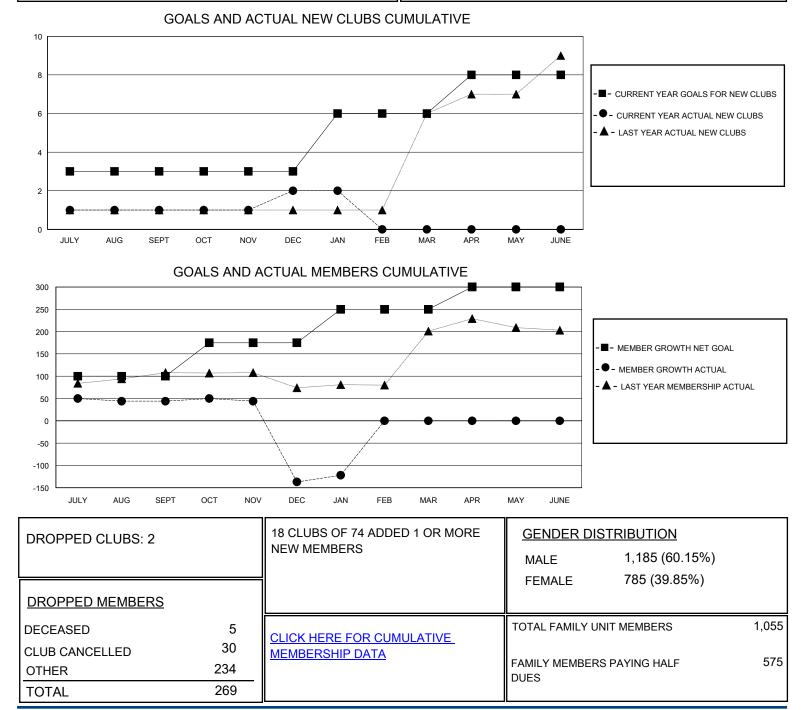

## MONTHLY MEMBERSHIP PROGRESS REPORT

District 321B2

Results as of: 1/31/2024

| GMT:                  |               |           |               |                       |                        |                         | GMT CA                                             |
|-----------------------|---------------|-----------|---------------|-----------------------|------------------------|-------------------------|----------------------------------------------------|
| Clubs                 |               |           |               | Members               |                        |                         |                                                    |
| RESULTS FOR 2023-2024 |               |           |               | RESULTS FOR 2023-2024 |                        |                         |                                                    |
| QUARTER               | NEW CLUB GOAL | NEW CLUBS | DROPPED CLUBS | QUARTER MEME          | BER GROWTH NET<br>GOAL | MEMBER GROWTH<br>ACTUAL | DROPPED<br>MEMBERS ACTUAL<br>(including transfers) |
| JULY/AUG/SEPT         | 3             | 1         | 0             | JULY/AUG/SEPT         | 100                    | 84                      | 38                                                 |
| OCT/NOV/DEC           | 0             | 1         | 2             | OCT/NOV/DEC           | 75                     | 51                      | 230                                                |
| JAN/FEB/MAR           | 3             | 0         | 0             | JAN/FEB/MAR           | 75                     | 47                      | 1                                                  |
| APR/MAY/JUNE          | 2             | 0         | 0             | APR/MAY/JUNE          | 50                     | 0                       | 0                                                  |